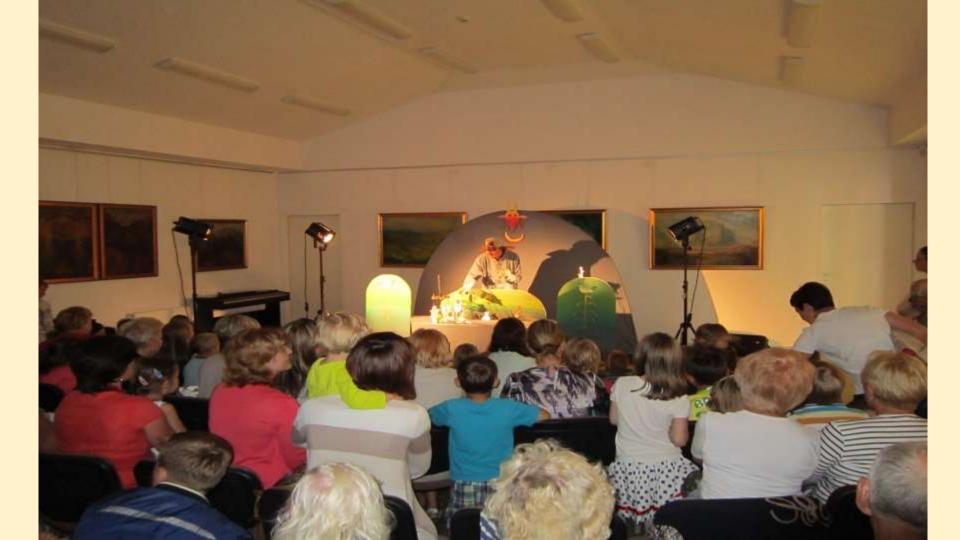

Lithuanian Public libraries development:

- **Traditional services,** which main purposes are to preserve written heritage and to promote reading, to encourage people for self-education and self-creation, to develop creativity and imagination;
- An electronic library services, which include cultural heritage digitization, the local information databases creation, Community information capacity building and other library services provided by electronic means;
- Public spaces (the community centre) services encouraging residents to interact, participate in civic and educational events, to initiate projects, to form opinions and views.

THE ACTIVITIES OF KLAIPEDA CITY PUBLIC LIBRARY FOTOS 2015



































## CHILDREN ARE A GROWING COMMUNITY OF READERS